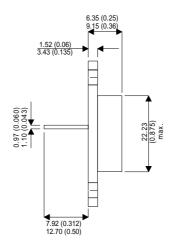

**BUV41** 

Dimensions in mm (inches).

## Bipolar NPN Device in a Hermetically sealed TO3 Metal Package.

## TO3 (TO204AA) PINOUTS

1 – Base 2 – Emitter

Case - Collector

| Parameter                 | Test Conditions    | Min. | Тур. | Max. | Units |
|---------------------------|--------------------|------|------|------|-------|
| V <sub>CEO</sub> *        |                    |      |      | 200  | V     |
| I <sub>C(CONT)</sub>      |                    |      |      | 20   | Α     |
| h <sub>FE</sub>           | $ (V_{CE} / I_C) $ | 10   |      |      | -     |
| f <sub>t</sub>            |                    |      |      |      | Hz    |
| P <sub>D</sub>            |                    |      |      | 120  | W     |
| * Maximum Working Voltage |                    |      |      |      |       |