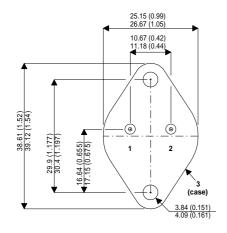

**BUV41** 

Dimensions in mm (inches).

## Bipolar NPN Device in a Hermetically sealed TO3 Metal Package.

## TO3 (TO204AA) PINOUTS

1 – Base 2 – Emitter

Case - Collector

| Parameter                 | Test Conditions    | Min. | Тур. | Max. | Units |
|---------------------------|--------------------|------|------|------|-------|
| V <sub>CEO</sub> *        |                    |      |      | 200  | V     |
| I <sub>C(CONT)</sub>      |                    |      |      | 20   | Α     |
| h <sub>FE</sub>           | $ (V_{CE} / I_C) $ | 10   |      |      | -     |
| f <sub>t</sub>            |                    |      |      |      | Hz    |
| P <sub>D</sub>            |                    |      |      | 120  | W     |
| * Maximum Working Voltage |                    |      |      |      |       |